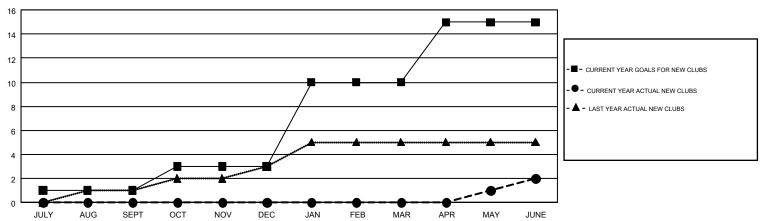

-----------|----------|---|---|--------------------------------|-----|-----|----------|--|
| Clubs  RESULTS FOR 2017-2018 |          |   |   | Members  RESULTS FOR 2017-2018 |     |     |          |  |
|                              |          |   |   |                                |     |     |          |  |
| JULY/AUG/SEPT                | 1        | 0 | 6 | JULY/AUG/SEPT                  | 12  | 266 | 288      |  |
| OCT/NOV/DEC                  | 2        | 0 | 3 | OCT/NOV/DEC                    | 26  | 181 | 356      |  |
| JAN/FEB/MAR                  | 7        | 0 | 3 | JAN/FEB/MAR                    | 156 | 469 | 288      |  |
| APR/MAY/JUNE                 | 5        | 2 | 3 | APR/MAY/JUNE                   | 94  | 450 | 733      |  |

## GOALS AND ACTUAL NEW CLUBS CUMULATIVE



## GOALS AND ACTUAL MEMBERS CUMULATIVE



| DROPPED CLUBS: 15  DROPPED MEMBERS |       | 407 CLUBS OF 654 ADDED 1 OR MORE<br>NEW MEMBERS | GENDER DISTI<br>MALE<br>FEMALE | 8,677 (72.07%)<br>3,362 (27.93%) |   |
|------------------------------------|-------|-------------------------------------------------|--------------------------------|----------------------------------|---|
| DECEASED                           | 199   | CLICK HERE FOR CUMULATIVE                       | TOTAL FAMILY UNIT MEMBERS      |                                  | 0 |
| 42                                 |       | MEMBERSHIP DATA                                 | FAMILY MEMBERS PAYING HALF     |                                  | 0 |
| TOTAL                              | 1,665 |