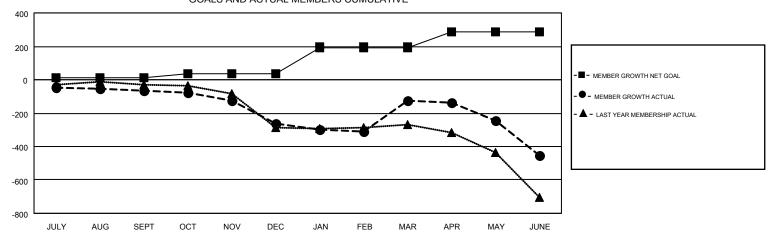

## GOALS AND ACTUAL MEMBERS CUMULATIVE

| DROPPED CLUBS: 15  DROPPED MEMBERS |       | 407 CLUBS OF 654 ADDED 1 OR MORE<br>NEW MEMBERS | GENDER DISTI<br>MALE<br>FEMALE | 8,677 (72.07%)<br>3,362 (27.93%) |   |
|------------------------------------|-------|-------------------------------------------------|--------------------------------|----------------------------------|---|
| DECEASED                           | 199   | CLICK HERE FOR CUMULATIVE                       | TOTAL FAMILY UNIT MEMBERS      |                                  | 0 |
| 42                                 |       | MEMBERSHIP DATA                                 | FAMILY MEMBERS PAYING HALF     |                                  | 0 |
| TOTAL                              | 1,665 |                                                 | DUES                           |                                  |   |